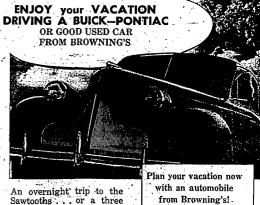

# VACATION TIME IS TRAVEL TIME

Your local automobile dealers offer tips for more enjoyable vacationing this summer in

# 1939's NEWEST AUTOMOBILES

Here's the ideal combination for the vacationer who is prospecting for a really enjoyable week-end-scenic southern Idaho and a brand new 1939 automobile. 1939 models are the last word in design, roadability, economy and performance. Gathered here are the offerings of your Twin Falls automobile dealers who urge

you to enjoy a week-end or a month in Idaho's lovely out ofdoors—and to enjoy it even more in the finest of automotive creations—a 1939 automobile. See these newest models at your dealers NOW and prepare for that vacation trip with a first important investment—brand new transportation.