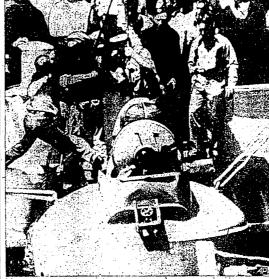

#### China's Capital

32 of Squalus Survivors Owe Lives to Youth's . Superhuman Effort in . Closing Door

Falls Trounces Reds With Home-Run Spree in Final Game

## Life Saving Ended With Rescue of 33

Diving Bell Returns from Fourth Trip With Word That 26 Men Died On Ill-Fated Craft

33 men were saved y ascended to bring the only compart-

He called her a "SNOB" She called him a