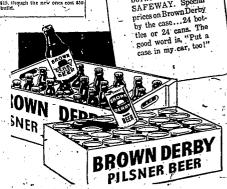

#### Standardized Replacement Parts Superior to Original

twas the final meeting of the work of the price of the pr

Planning a family Planning a family outing ... or having friends drop in? Stop today at your neigh-borhood' grocery SAFEWAY. Special prices on Brown Derby by the case 24 bot-

"PUT A CASE IN MY CAR, TOOL"

#### FOR GOOD LIVING, HAVE ON HAND

PLENTY OF THIS LIGHT, MAN-STYLE

PILSNER

Drink thirstily or sip slowly — Brown Derby Pilsner Beer will always satisfy you. For this beer, like imported Pilsner, gets-its goodness the natural, old-country way . . . from ripe grains, latest harvest hops, pure water and careful, unhurried brewing. Even its sparkle is natural carbonation. We do not believe you can buy a finer beer at any price.

by Saleway Secret, Incorp

Your first swallow of Brown Derby will tell

you . . . here's true, light, man-style Pilsner!

Take a good long "pull." Let your tongue study that light, just-right goodness. Enjoy that matchless Pilsner flavor. It's not hop-bitter; it's not malt-sweet. Just tantalizingly, expertly balanced in-between!

Brown Derby is imported Pilsner's equal, the experts say. Judge this fact for yourself real soon—today. Lay in an ample supply of Brown Derby—treat folks and friends to the taste thrill real Pilsner alone affords!

Experts say

MEAD: Look at Brown Derby's creamy, long-lasting head. Sniff its teasing fragrance. These are true Pilsner signs.

BOOY: Like imported, too, is Brown Derby's bright amber color ... and all those pin-point bubbles that sparkle up while you drink.

While you crims.

RAYOR: Neither strong, bitter nor sweet. Brown Derby has a light, mellow beer taste—with hops and maltiness balanced just-right. The truatempting Pilanor flavor!

AT YOUR NEIGHBORHOOD GROCERY, SAFEWAY