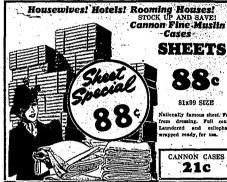

# Mite Soile

Starts This Morning

Incomparable WKITE SALE Savings!

Genuine Poplar SHEETS

59c 81x99
A big value Fine count Poplar
Sheets that give years of service.
Bleached snowy while, Wide hemmed. Torn before, hemming.

Full 22 Inch Wide WHITE OUTING -8c

A Big Value
CANNON TOWELS

2 for 25c

81x99 SIZE

Nationally famous sheet. Fre from dressing. Full coun

CANNON CASES 21c

QUALITIES AT A GREAT SAVING!

NATIONALLY KNOWN

2 for 25C 50 count quality. Wide torn hems 42x36 gige. Limited quantity, so hur

Extra Thickness! Extra Size! Extra Quality!

Cannon Pastel or Plaid

Towels

A feature value during the June White Sale, 22x44 size, Big thirsty absorbent towels that give years of service. Cannon's quality, soft finish and colors—and at a saving to you.