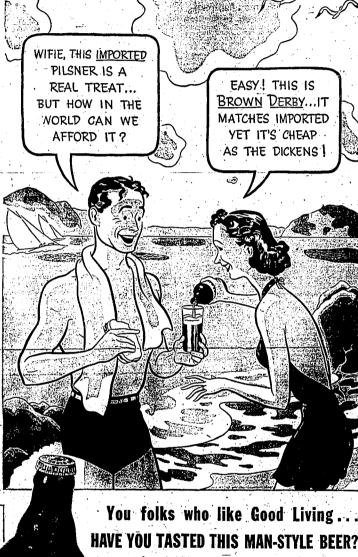

### Imported Pilsner's Match!

: (O) W

PILSNER

#### HOW EXPERTS JUDGE TRUE PILSNER

HEAD: Creamy-fine, long-lasting—and with a marvelously tempting fragrance

BODY: Brilliant color, crystal-clear. With endless light-hearted bubbles sparkling up as you drink

FLAVOR: Neither strong, bitter nor sweet. A light, mellow beer tasts — with hops and maltiness belanced just right. The true Pilsner smack

Drink thirstily or sip slowly—Brown Derby Pilsner Beer will always satisfy you. For this beer, like imported Pilsner, gest 7ts geodness the natural way... from ripe grains, selected hops (for full-flavor), pleasant-tasting water and careful, unhurried browing. Even its sparkle is matural carbonation. We do not believe you can buy finer beer at any price.

Lift a glass of cool, sparkling Brown Derby . . . and judge for yourself why the experts go for this light, true Pilsner!

You'll notice right away that Brown Derby has the real Pilsner head — creamy and unusually fragrant. The clear, brilliant color of Brown Derby is a mark of fine Pilsner, too. And so are those pin-point bubbles that keep darting up through

the light golden beer as you drink. Now take a deep, hearty swallow — the real test! Feel your tongue greet Brown Derby's light, refreshing goodness . . . that matchless Pilsner amade. It's not strong or heavy, It's neither hop-bitter nor malt-sweet. Just temptingly, perfectly hadre and in between. balanced in-between!