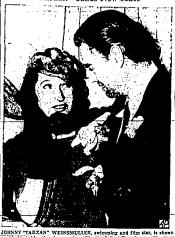

spend several days.

The bride was formerly Miss Marian, June Robbina, daughter of Mrs. Charles Harrington Robbins, 103 South Hightand avenue, Vinn Fisik Mr. and Mrs. Lewis were overnight guests at the E. J. Ostrander home. Pine the days of the Peavey summer of Mrs. Charles Harrington Robbins, 103 South Hightand avenue, were overnight guests at the E. J. Ostrander home.

Besides statewide recognition for winners of the contest being sponsord this ment for Idaho writers by the Botte and Twin Falls chapf the state of the contest being sponsord with the Willey Contest. Mrs. All were ested at one smartly appointed table centered with a the Base Capital News, 141 for the

#### FAMILY PICNIC PLANNED BY SUNSHINE CIRCLE

Make This Model at Home Twin Falls News Pattern



"Tarzan" Takes New Mate



#### Campfire 'Sing' Pleases 50 at Nurses' Picnic

t whiching timeel floorers is previous and properties and the songs which included priviles we ref rankew, accord to the songs which included priviles we ref rankew, accord to the songs for the evenings functions for the evenings functions for the evenings function of the association, Nilss Loss to the association, Nilss Loss I Berlik Wilson, Mrs. Delia, Mrs. Wilser and Mrs. James noted.

#### Magici-Y Club Plans Project

PEACHES

### At Tea for College Friends

Miss Alice Reed Entertains

Miss Alice Reed entertained yesterday afternoon at a smart-y appointed tea in honor of a group of her friends, most of shom will be leaving soon for western and middle western schools, Mrs. R. L. Reed, mother of the hostes, assisted in re-ting mastic b