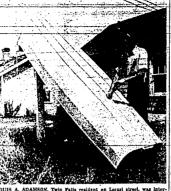

gust 26. Jeneral Secretary W.J.R. Squance 1 d "the strike is still fixed for SatSaves Boat and Gives Clue

LOUIS A. ADAMSON, Twin Yalis resident on Locut street, was interrupted last timely afternoon while working on his best by a strange, who complained that he was having motor irroble with his car. Adamson had the car remaining for the man in a few similes and suspected nothing was wrong with the motoried of the substantial and the control of the street of the street

Thoff in the Pettljohn robbery was given by Louis A. Adamson of Twin Falls, who suspected a stranger, who had stopped in front of his house last Sunday afternoon, of designing to steal a new boat he was

onstructing.

Adamson jotted down the license sumber on the man's automobile, rom Canyon county, and confided o Chief Gillette his auspicions.

to Chief Gillette his suspicions.

His description of the man and
the fact that the stranger had a
light foreign accent, fit the description of the man who robbed Pettiohns.

Johns.
Coupled with the fact that the car was from western Idaho, where a number of robbertes of identical nature had hen recorded. Gillette requested the owner of the automobile be arrested and questioned. The result was that Shertiff Harry H. Muir of Payette county made the