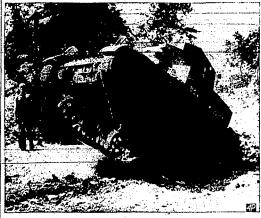

A church in Middletown, N. J., is supported by money left by Captain Kidd, the pirate.

Tank Comes Up and Out of Mud Like Broncho