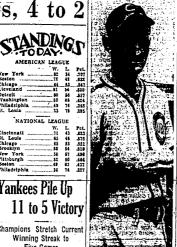

### DODGERS BEAT REDS BEFORE 34,000 FANS

# Brooklyn Trims **National League** Leaders, 4 to 2

AMERICAN LEAGUE

Yankees Pile Un

Winning Streak to

Five Games AMERICAN LEAGUE Cleveland 19-17, Philadelphia 2-2, Detroit 5, Washington 1. Boston 1, Chicago 3 (night game). New York 11, St. Leuis 5.

ST. LOUIS, Aug. 24 (4) - The

Tigers 8, Senators 1

Al Todd's Home Run Completes Scoring for Flatbush

NATIONAL LEAGUE Cincinnali 2, Brocklyn 4 (night Bt. Louis at Philadelphia & (night

Chicago 6, Boston 1. Pilisburgh 6, New York 3

Pressnell's eight-hit

Champions Stretch Currer

Phillies 6, Cardinals 5

Cubs 6, Bees 1

Pirates 4, Giants 3

CCC Teams Play

Four-Day Series

Indians 10-17, A's 2-2-