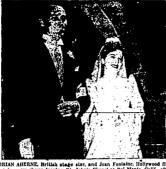

#### Couple Wed at Noon Ceremony

At high noon Wednessy Minstern Cumbrigham of Pour Branch Committee and Cocar Anderson of Lorence, and Ocear Anderson of Lorence, and Ocear Anderson of Lorence and Cocar Anderson of Lorence and Cocar Anderson of Lorence Cocar Coc