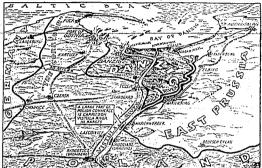

# NAZI DRIVE ON POLAND PLOTTED

ge will and anything the rome ore against her.

Such was the picture at midnight rould answer was

in Poland?

And yet another question which nobody, not even Hiller, could answer was; What will the Poles do?

And finally: What will England and France do?

Hitter flow muddents.

Announcing the Opening of PERRY'S ICE CREAM STORE Friday, August 25

130 Shoshone West Next to Twin Falls Shoe Shop