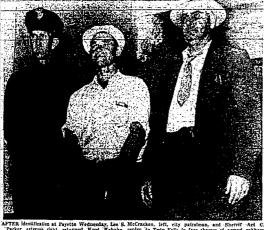

### 'Torso' Slayings

# Suspect Suicide

Summons Comes

For Buhl Infant

FOR BIRI Infant
Expense Assister, two-days-olds one
of Mr. and, Mrs. Herman Reater, of
Mr. and, Mrs. Herman Reater, of
Mr. and, Mrs. Herman Reater, of
of Mr. and, Mrs. Herman Reater, or
of Mrs. and, Mrs. Herman Reater,
at Twin Falls county general hospitals. He was born last Tuesday,
Aug. 22.
Burlal will be also from the County
of Course and Mrs. public Reater of Course and Mrs. public Reater

Makes Identification