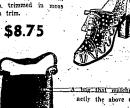

#### BLACK FOOTWEAR TOPS IN TWIN FALLS STORES

Black—all possible shades of it, is tops in footwear this fail! And whether you like sucke or not, the fact remains that seventy-live per cent of the women will be wearing sucke and carrying bags to match, a survey of Twin Falls

aude and carrying bags to match, a survey of Twin Falls stores reveals.

A bag to match your stores is so definitely "It" this season that many harge manufacturing companies are turning out that many harge manufacturing companies are turning out that many harge manufacturing companies are turning out of finding a bag to match her shots, whether they are of sports or for townrear. They down and spreading out on both sports or for townrear. They down and spreading out on both appears of the sports of the shots. The sports of the s