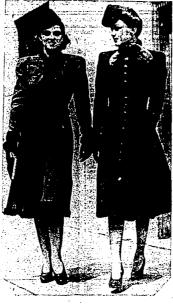

#### NEW FALL COATS ARE GRACEFULLY FLARING

"Boatle back" follows is frained in the Hadiey Inferent of Reder's distinctive brick wall vector. Such bett in brick red and gold.

Slim and ladylike in their hourglass lines, the new fall conts now displayed by Yenis Palls appared merchants for fall opening's "free views" adopt the less bulky silhouette reacculug flatning in soft fullness toward the front, or swinging out in rippled lines in the back. A modified "bustle" line is necessary to the state of the state of