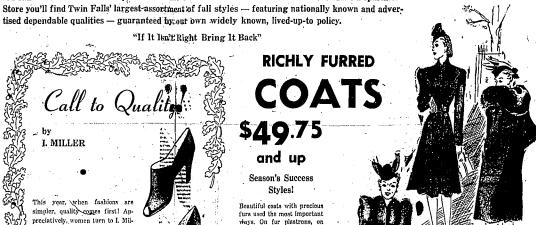

## C. C. ANDERSON'S September EXPOSITION

\$ 5950 to \$40000

Wednesday & Thursday, Sept. 20 & 21

Superlative, Individually Selected Pelts, Master designed in New 1940 Styles! C. C. Anderson's are presenting one of the most brilliant showings of 1940 furs to be found in the intermountain territory.

You can now buy better furs, with greater confidence, and yet pay no more Consult our fur expert from New York, who is an authority regarding pelis,

**Fur Prices Are Rising** Rapidly!

> You'll Save Many Dollars If You Buy Now!

. . Here's the opportunity Twin Falls . women have been wanting and right at the start of a new Fall season, You'll find the coat you have been thinking about in this large assortment and at the right, price, too!

Our new Budget Pay plan is for fur conts, too! To make it still easier for you we have extended the payments to 10 MONTHS on fur coats.

Liberal Trade-in Allowance on Your Old Fur Coat!

WAYS TO PAY

Oss Your Charge At