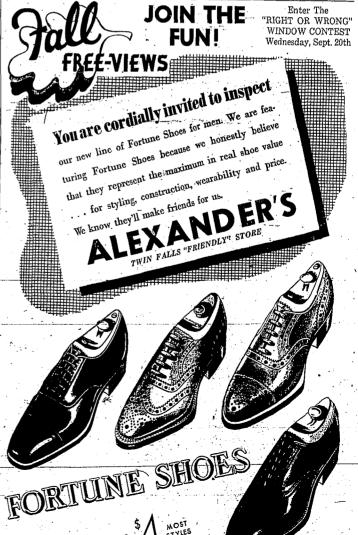

# WINDOW CONTEST

# FREE-VIEWS

The drop of a leaf ... and fall's at our door! And it's a signal for a grand display of the scason's newest merchandise. This year your Twin Falls merchants are banding together to stage a gala Fall Opening in their presentation of Fall Free-Views . . . highlighted by displays of merchandise that are testimony to the completeness of stocks offered here in Magic Valley's capital. For interest and fun, they've added the intriguing window contest known as "Right or Wrong" . . . a simple contest that will test the knowledge and skill of hundreds of competitors. Be on hand Wednesday morning at ten for the inauguration of this contest and Fall Opening for 1939.

# Join In This Big Window Contest

Be on hand Wednesday morning at ten to enter the Right or Wrong" window contest, Entry blanks may be had at the locar Chamber of Commerce offices or at the Times & News office. Often office. All entries must be turned in by Thursday evening at 6:00 at the Times & News office. Often to all adults, \$25, 1st prize; \$15, 2nd prize; \$16, third prize; 5 prizes of \$2.50 for 4th and 10 prizes of \$1.50 for 5th.

#### "Right or Wrong" Contest