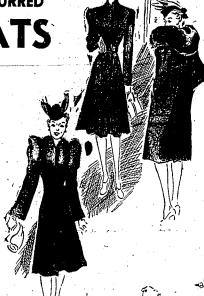

#### NEW FALL COATS ARE GRACEFULLY FLARING

"Boatle back" follows is frained in the Hadiey Inferent of Reder's distinctive brick wall vector. Such bett in brick red and gold.

Slim and ladylike in their hourglass lines, the new fall conts now displayed by Yenis Palls appared merchants for fall opening's "free views" adopt the less bulky silhouette reacculug flatning in soft fullness toward the front, or swinging out in rippled lines in the back. A modified "bustle" line is necessary to the state of the state of

#### Furred Jacket and Wool Dress Combine Utility With Chic in New Mode

Combining utility with extreme chie, the new jacket ensembles for early fall wear combine richly furred jackets, or fur boleros, with wood frocks in dark glowing colors. Amusing back peptums, front fullness, saint bolesses, give additional smartness and dress up these costumes for more formal wear.